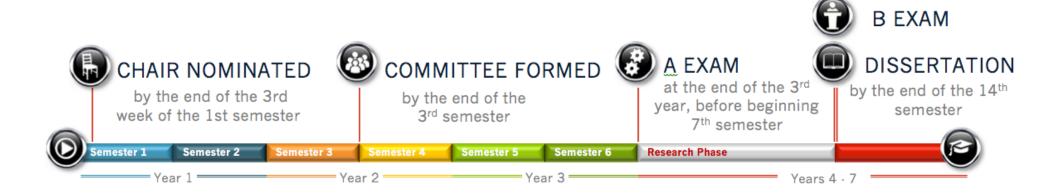

## **Research Doctoral/PhD Milestones**

|             | Chair Nomination                                                                                                         | Special Committee                                                                                                                                                  | A Exam                                                                                                                                        | B Exam                                                                                                                                                      | Dissertation                                                                                     |
|-------------|--------------------------------------------------------------------------------------------------------------------------|--------------------------------------------------------------------------------------------------------------------------------------------------------------------|-----------------------------------------------------------------------------------------------------------------------------------------------|-------------------------------------------------------------------------------------------------------------------------------------------------------------|--------------------------------------------------------------------------------------------------|
| DESCRIPTION | Faculty member who represents major subject                                                                              | Three member committee consisting of chair and two minor members                                                                                                   | Examination for Admission to Candidacy                                                                                                        | Oral defense of dissertation                                                                                                                                | Requirement of Ph.D.<br>degree                                                                   |
| DEADLINE    | By end of <b>3rd week</b> of <b>1</b> <sup>st</sup> semester                                                             | By end of <b>3rd semester</b>                                                                                                                                      | <ul> <li>Before beginning of 7<sup>th</sup> semester (end of 3rd year)</li> <li>By the end of the 6<sup>th</sup> semester for Sage</li> </ul> | <ul> <li>By 14th semester (no more than 7 years)</li> <li>Minimum of 6 registered semesters</li> <li>At least 2 semesters between A &amp; B exam</li> </ul> | By 14th semester (no more than 7 years)                                                          |
| EXTENSION   | Can assign DGS as temporary chair                                                                                        | 1 semester extension with petition, submitted before end of 3 <sup>rd</sup> semester                                                                               | 1 semester extension with petition, submitted before start of 7th semester                                                                    | 1 semester extension with petition, submitted on 1 <sup>st</sup> of the month prior to conferral                                                            | 1 semester extension with petition, submitted on 1 <sup>st</sup> of the month prior to conferral |
| TRACKING    | <ul> <li>Committee Formation<br/>and Deadlines</li> <li>Graduate Students<br/>w/Current Committee<br/>Members</li> </ul> | <ul> <li>Committee Formation<br/>and Deadlines</li> <li>Graduate Students<br/>w/Current Committee<br/>Members</li> <li>Milestone Petition<br/>Dashboard</li> </ul> | <ul> <li>A Exam Deadlines</li> <li>Milestone Exam         Details     </li> <li>Milestone Petition         Dashboard     </li> </ul>          | <ul> <li>Approaching Time to<br/>Degree</li> <li>Milestone Exam<br/>Details</li> <li>Managing Career<br/>Status &amp; TTD</li> </ul>                        | <ul> <li>Thesis/Dissertation<br/>Approval System</li> <li>Provisional Degree<br/>List</li> </ul> |